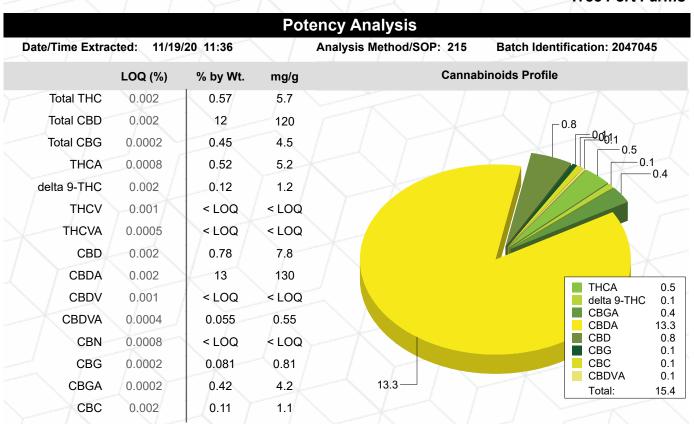

## Moisture

Date/Time Extracted: 11/19/20 14:29 Analysis Method/SOP: 103

Moisture: 8.08 % Action Level: 15%

Potency results are reported on a dry weight basis.

Total THC = delta 9-THC + (THCA \* 0.877)

Total CBD = CBD + (CBDA \* 0.877)

Total CBG = CBG + (CBGA \* 0.878)

LOQ=Limit of Quantification, the lowest measurable concentration of an analyte.

Russell Kubfell

Russell Kuhfeld

Quality Officer - 11/20/2020